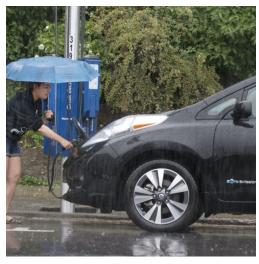

# gulplug

#### A NEW WAY TO CONNECT

#### Hands-free charging for electric vehicles

### PAIN POINT

#### Charging... since 1948!







Rapid - DC

CHAdeMO - 50 kW CCS Combo - 50 kW Supercharger - 120 kW 200 kW ? 250 kW ? 350 kW ? 400 kW ?

Fast - Type 2 - up to 22 kW Slow - domestic outlet - 1 kW

sources: France EDF and U.S. Department of Energy's Office of Energy Efficiency and Renewable Energy (EERE)



#### WHY A MANUAL CONNECTION?

#### Manual plug-in





#### Hands-free request







#### SOLUTION HANDS-FREE CHARGING





home or office at normal speed charge











#### SELFPLUG<sup>®</sup>

### easier, faster & safer

hands-free portable up to 22 kW 100% efficiency

no radiation



## BENEFITS OF CONDUCTIVE SELFPLUG®



## SUIPICONNECT

xavier.pain@gulplug.com +33 (0)6 84 51 68 62