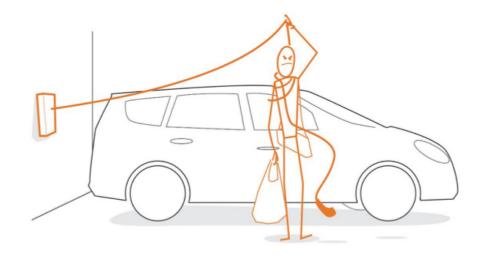

# gulplug

#### A NEW WAY TO CONNECT

#### Hands-free charging for electric vehicles

### PAIN POINT

#### Charging... since 1948!







Rapid - DC

CHAdeMO - 50 kW CCS Combo - 50 kW Supercharger - 120 kW 200 kW ? 250 kW ? 350 kW ? 400 kW ?

Fast - Type 2 - up to 22 kW Slow - domestic outlet - 1 kW

sources: France EDF and U.S. Department of Energy's Office of Energy Efficiency and Renewable Energy (EERE)



#### WHY A MANUAL CONNECTION?

#### Manual plug-in





#### Hands-free request







#### SOLUTION HANDS-FREE CHARGING





home or office at normal speed charge











#### SELFPLUG<sup>®</sup>

### easier, faster & safer

hands-free portable up to 22 kW 100% efficiency

no radiation



## BENEFITS OF CONDUCTIVE SELFPLUG®



## SUIPICONNECT

xavier.pain@gulplug.com +33 (0)6 84 51 68 62