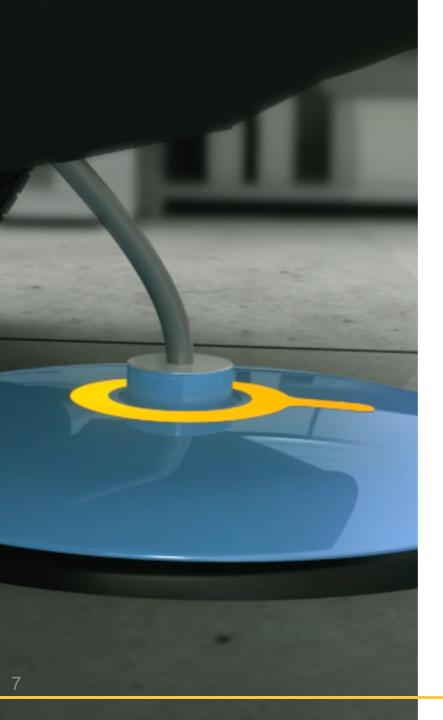

#### SELFPLUG<sup>®</sup>

### easier, faster & safer

hands-free portable up to 22 kW 100% efficiency

no radiation