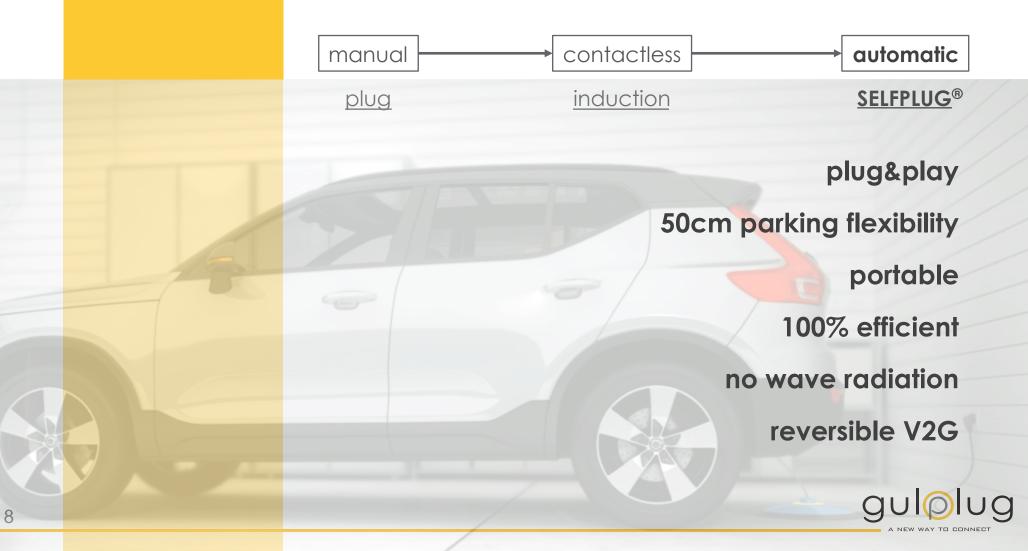

# gulplug

#### A NEW WAY TO CONNECT

#### Hands-free charging for electric vehicles

### PAIN POINT

#### Charging... since 1948!







Rapid - DC

CHAdeMO - 50 kW CCS Combo - 50 kW Supercharger - 120 kW 200 kW ? 250 kW ? 350 kW ? 400 kW ?

Fast - Type 2 - up to 22 kW Slow - domestic outlet - 1 kW

sources: France EDF and U.S. Department of Energy's Office of Energy Efficiency and Renewable Energy (EERE)



#### WHY A MANUAL CONNECTION?

#### Manual plug-in





#### Hands-free request







#### SOLUTION HANDS-FREE CHARGING





home or office at normal speed charge











#### SELFPLUG<sup>®</sup>

### easier, faster & safer

hands-free portable up to 22 kW 100% efficiency

no radiation



## BENEFITS OF CONDUCTIVE SELFPLUG®



## SUIPICONNECT

xavier.pain@gulplug.com +33 (0)6 84 51 68 62