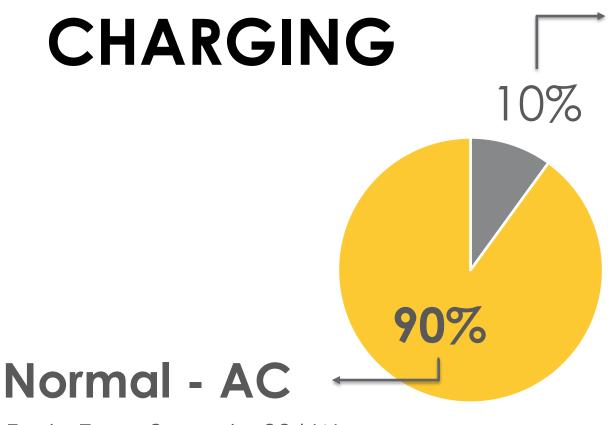

#### Charging... since 1948!

Rapid - DC

CHAdeMO - 50 kW CCS Combo - 50 kW Supercharger - 120 kW 200 kW ? 250 kW ? 350 kW ? 400 kW ?

Fast - Type 2 - up to 22 kW Slow - domestic outlet - 1 kW

sources: France EDF and U.S. Department of Energy's Office of Energy Efficiency and Renewable Energy (EERE)